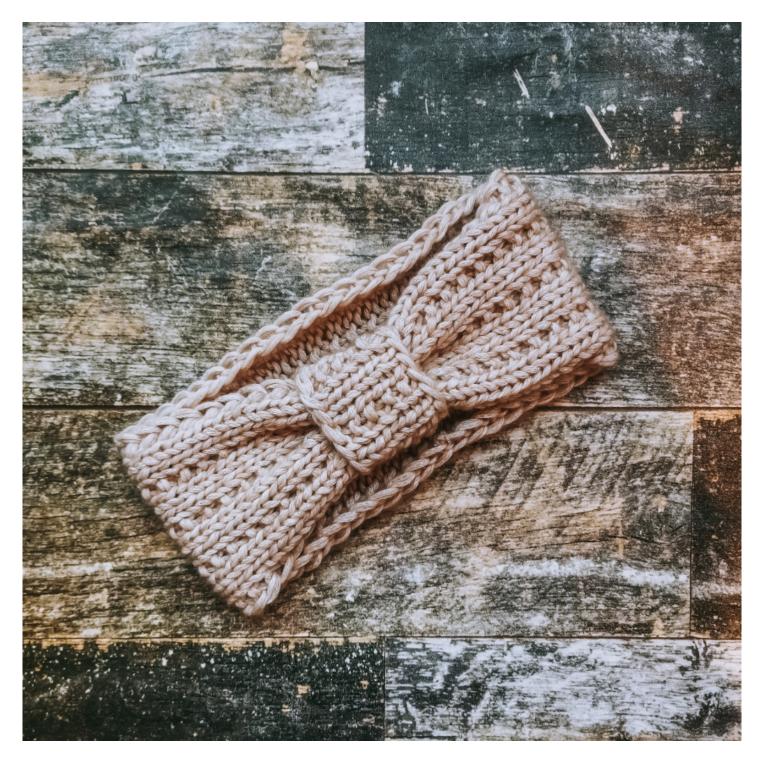

#### **Pattern**

NB: The headband is worked in the flat with two threads.

With two threads, cast on 15 s and p the first row like this: Slip the first s with yarn in front as if you were to p it, p until 1 s remains, k1. The first and last s are edge s.

#### Now work the headband in the following pattern:

Row 1 (RS): Slip the first s with yarn in front as if you were to p it, p1, "k2, p1" - repeat from " to " until 1 s remains, k1.

Row 2 (WS): Slip the first s with yarn in front as if you were to p it, p until 1 s remains, k1.

Repeat rows 1-2, until the work measures approx 50 cm. End with row 2. Bind off and sew the ends neatly together.

Cast on 15 sts with two threads and follow the same procedure as for the headband, until the work measures approx 4 cm. Bind off. Fold this knitted piece around the headband. Sew the short sides neatly together on the back. You can also sew the knitted piece onto the headband with 1 s on each side to make sure that it stays in place.