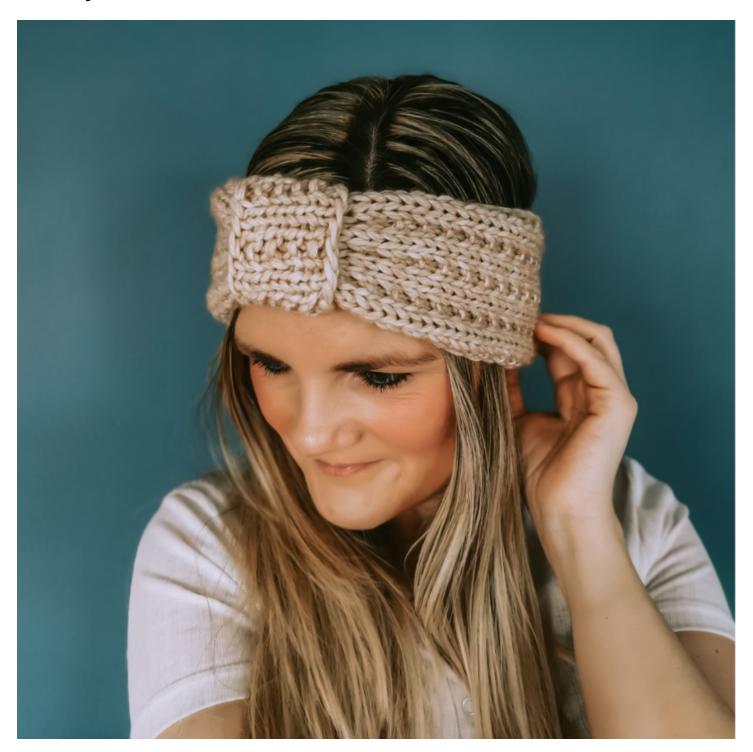

# **Classy Headband**

how to knit your own Classy Headband with a circular needle. The headband is knit in the always soft <u>Infinity Hearts Lily</u> which comes in many different colours.

### Sizes:

Circumference: 50 cm. Width: approx 11 cm.

### **Finishing**

Weave in the ends, wash and block - if necessary.

The Classy Headband has a stylish design that fits every head regardless of the colour of the yarn.

Designed by: @Jillkarina on Instagram (Jill Karina Bø)