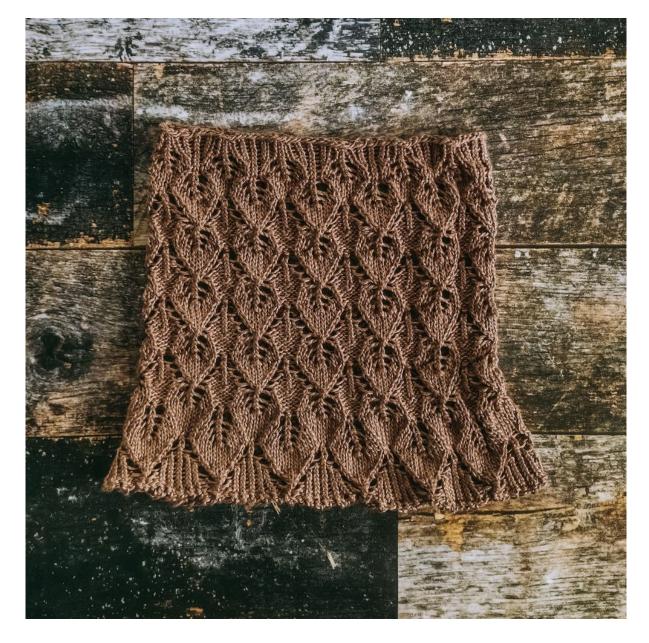

# Cowl 1

#### Download PDF here

A thin, fine tube for both special occasions and everyday use. The perfect accessory. All you need is our lovely <u>Infinity Hearts Orchid</u> yarn and a pair of hands that are ready to knit.

#### **Measurements:**

Approx 24 cm long and approx 50 cm in diameter at the top

#### Material:

• Yarn: Infinity hearts Orchid 100% Bamboo. Length: 50 g = 185 m

- **Needles:** Circular needle 3 mm, 40 cm or the size YOU need to get the right gauge.
- **Gauge:** Approx 24 s = 10 cm.

#### Yarn quantity:

• 2 skeins of Infinity Hearts Orchid, col 05 Brown.

#### Pattern

Loosely co 120 s with needle 3 mm. Ps to mark the beginning of the rnd.

K 1 rnd.

Work pattern in the round according to chart A.

Once chart A is completed (remember to work rows 17-30 a total of 4 times), work chart B 1 time.

After chart B is completed, loosely bo knitwise.

Weave in the ends.

If you want, you can steam the cowl lightly.