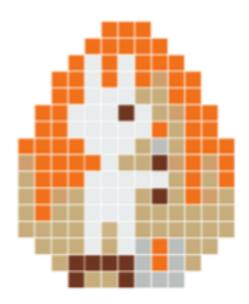

## Download PDF here

Here you get the pattern of an Easter bunny that can be hung, it is shaped like an Easter egg. It is made in Pixelhobby, but can also be made in Hama beads or embroidered.

The pegboard is the flexible pixel hobby pegboard you can just cut out afterwards. It also means that the patterns do not have to be ironed and are finished immediately after the last bead has been put on.

You will need the following:

Pixelhobby pegboard 1 pcs

Colours:

No. 100 - White: 35 pcs

No. 130 - Dark Mahogany brown: 9 pcs

No. 263 - Extra Light Skin Colour: 53 pcs

No. 277 - Light pearl grey: 8 pcs

No. 389 - <u>Pumpkin</u>: 54 pcs