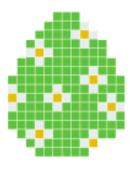

## Pixelhobby patterns of 10 small cute Easter patterns

100 - 208 - 220 - 288 - 306 - 342 - 343 - 389 - 392 - 441

100 - 288 - 343 - 389 - 392 - 441

100 - 130 - 288 - 306 - 343 - 392

100 - 288 - 342 - 343 - 392 - 441 - 447

100 - 130 - 263 - 277 - 389

100 - 178 - 263 - 288 - 342 -343 - 389 - 392 - 441 - 447

100 - 220 - 288 - 392 - 441 - 447

198 - 272

122 - 124

100 - 343 - 392