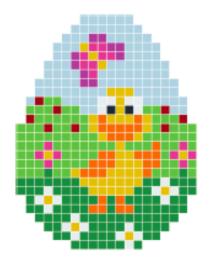

## Download PDF here

Here you get the patterns for 10 cute Easter hangings designed such as an Easter egg. They are made in Pixelhobby, but will also be made in Hama beads or embroidered.

The pegboard is the flexible Pixelhobby pegboard you can just cut out afterwards. It also means that the patterns do not have to be ironed and are finished immediately after the last beads have been put on.

You will need the following:

Pixelhobby beads pegboard 2 pcs

Colours:

No. 100 - White: 2 pcs

No. 122 - Dark Lavender: 1 pcs

No. 124 - Light Lavender: 1 pcs

No. 130 - Dark Mahogany: 1 pcs

No. 178 - Light Light Brown: 1 pcs

No. 198 - Light navy blue: 1 pcs

No. 208 - Violet: 1 pcs

No. 220 - <u>Cerise</u>: 1 pcs

No. 263 - Extra Light Skin Colour: 1 pcs

No. 272 - Very Light Turquoise Blue: 1 pcs

No. 277 - Light pearl grey: 1 pcs

No. 288 - Extra Light Blue Cornflower: 3 pcs

No. 306 - Extra Dark Coral Red: 1 pcs

No. 342 - Parrot Green: 1 pcs

No. 343 - Light Parrot Green: 3 pcs

No. 389 - <u>Pumpkin</u>: 1 pcs

No. 392 - <u>Yellow</u>: 2 pcs

No. 441 - Black: 1 pcs

No. 447 - Light Dusty Purple: 1 pcs

In addition, it may be a good idea to use a set of pliers