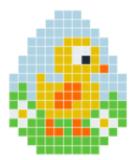

## Pixelhobby patterns of 10 small cute Easter patterns

100 - 208 - 220 - 288 - 306 - 342 - 343 - 389 - 392 - 441

100 - 288 - 343 - 389 - 392 - 441

100 - 130 - 288 - 306 - 343 - 392

100 - 288 - 342 - 343 - 392 - 441 - 447