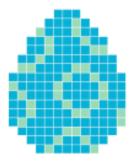

## Pixelhobby patterns of 10 small cute Easter patterns

100 - 208 - 220 - 288 - 306 - 342 - 343 - 389 - 392 - 441

100 - 288 - 343 - 389 - 392 - 441

100 - 130 - 288 - 306 - 343 - 392

100 - 288 - 342 - 343 - 392 - 441 - 447

100 - 130 - 263 - 277 - 389

100 - 178 - 263 - 288 - 342 -343 - 389 - 392 - 441 - 447

100 - 220 - 288 - 392 - 441 - 447

198 - 272

122 - 124

100 - 343 - 392

You will need the following:

Pixelhobby beads pegboard 2 pcs

Colours:

No. 100 - White: 2 pcs

No. 122 - Dark Lavender: 1 pcs

No. 124 - Light Lavender: 1 pcs

No. 130 - Dark Mahogany: 1 pcs

No. 178 - Light Light Brown: 1 pcs

No. 198 - Light navy blue: 1 pcs

No. 208 - Violet: 1 pcs

No. 220 - <u>Cerise</u>: 1 pcs

No. 263 - Extra Light Skin Colour: 1 pcs

No. 272 - Very Light Turquoise Blue: 1 pcs

No. 277 - Light pearl grey: 1 pcs

No. 288 - Extra Light Blue Cornflower: 3 pcs

No. 306 - Extra Dark Coral Red: 1 pcs

No. 342 - Parrot Green: 1 pcs

No. 343 - Light Parrot Green: 3 pcs

No. 389 - <u>Pumpkin</u>: 1 pcs

No. 392 - <u>Yellow</u>: 2 pcs

No. 441 - Black: 1 pcs

No. 447 - Light Dusty Purple: 1 pcs

In addition, it may be a good idea to use a set of pliers