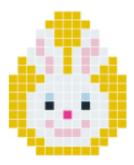

## Pixelhobby patterns of 10 small cute Easter patterns

100 - 208 - 220 - 288 - 306 - 342 - 343 - 389 - 392 - 441

100 - 288 - 343 - 389 - 392 - 441

100 - 130 - 288 - 306 - 343 - 392

100 - 288 - 342 - 343 - 392 - 441 - 447

100 - 130 - 263 - 277 - 389

100 - 178 - 263 - 288 - 342 -343 - 389 - 392 - 441 - 447

100 - 220 - 288 - 392 - 441 - 447

198 - 272

122 - 124

100 - 343 - 392

You will need the following:

Pixelhobby beads pegboard 2 pcs

Colours:

No. 100 - White: 2 pcs

No. 122 - Dark Lavender: 1 pcs

No. 124 - Light Lavender: 1 pcs

No. 130 - Dark Mahogany: 1 pcs

No. 178 - Light Light Brown: 1 pcs

No. 198 - Light navy blue: 1 pcs

No. 208 - Violet: 1 pcs

No. 220 - <u>Cerise</u>: 1 pcs

No. 263 - Extra Light Skin Colour: 1 pcs

No. 272 - Very Light Turquoise Blue: 1 pcs

No. 277 - Light pearl grey: 1 pcs

No. 288 - Extra Light Blue Cornflower: 3 pcs

No. 306 - Extra Dark Coral Red: 1 pcs

No. 342 - Parrot Green: 1 pcs

No. 343 - Light Parrot Green: 3 pcs

No. 389 - <u>Pumpkin</u>: 1 pcs

No. 392 - <u>Yellow</u>: 2 pcs

No. 441 - Black: 1 pcs

No. 447 - Light Dusty Purple: 1 pcs

In addition, it may be a good idea to use a set of pliers