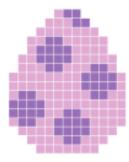

## Pixelhobby patterns of 10 small cute Easter patterns

100 - 208 - 220 - 288 - 306 - 342 - 343 - 389 - 392 - 441

100 - 288 - 343 - 389 - 392 - 441

100 - 130 - 288 - 306 - 343 - 392

100 - 288 - 342 - 343 - 392 - 441 - 447

100 - 130 - 263 - 277 - 389

100 - 178 - 263 - 288 - 342 -343 - 389 - 392 - 441 - 447

100 - 220 - 288 - 392 - 441 - 447

198 - 272

122 - 124

100 - 343 - 392

You will need the following:

Pixelhobby beads pegboard 2 pcs

Colours:

No. 100 - White: 2 pcs

No. 122 - Dark Lavender: 1 pcs

No. 124 - Light Lavender: 1 pcs

No. 130 - Dark Mahogany: 1 pcs

No. 178 - Light Light Brown: 1 pcs

No. 198 - Light navy blue: 1 pcs

No. 208 - Violet: 1 pcs

No. 220 - <u>Cerise</u>: 1 pcs

No. 263 - Extra Light Skin Colour: 1 pcs

No. 272 - Very Light Turquoise Blue: 1 pcs

No. 277 - Light pearl grey: 1 pcs

No. 288 - Extra Light Blue Cornflower: 3 pcs

No. 306 - Extra Dark Coral Red: 1 pcs

No. 342 - Parrot Green: 1 pcs

No. 343 - Light Parrot Green: 3 pcs

No. 389 - <u>Pumpkin</u>: 1 pcs

No. 392 - <u>Yellow</u>: 2 pcs

No. 441 - Black: 1 pcs

No. 447 - Light Dusty Purple: 1 pcs

In addition, it may be a good idea to use a set of pliers