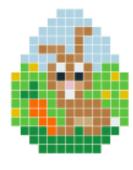

## Pixelhobby patterns of 10 small cute Easter patterns

100 - 208 - 220 - 288 - 306 - 342 - 343 - 389 - 392 - 441

100 - 288 - 343 - 389 - 392 - 441

100 - 130 - 288 - 306 - 343 - 392

100 - 288 - 342 - 343 - 392 - 441 - 447

100 - 130 - 263 - 277 - 389

100 - 178 - 263 - 288 - 342 -343 - 389 - 392 - 441 - 447

100 - 220 - 288 - 392 - 441 - 447

198 - 272

122 - 124

100 - 343 - 392

You will need the following:

Pixelhobby beads pegboard 2 pcs

Colours:

No. 100 - White: 2 pcs

No. 122 - Dark Lavender: 1 pcs

No. 124 - Light Lavender: 1 pcs

No. 130 - Dark Mahogany: 1 pcs

No. 178 - Light Light Brown: 1 pcs

No. 198 - Light navy blue: 1 pcs

No. 208 - Violet: 1 pcs

No. 220 - <u>Cerise</u>: 1 pcs

No. 263 - Extra Light Skin Colour: 1 pcs

No. 272 - Very Light Turquoise Blue: 1 pcs

No. 277 - Light pearl grey: 1 pcs

No. 288 - Extra Light Blue Cornflower: 3 pcs

No. 306 - Extra Dark Coral Red: 1 pcs

No. 342 - Parrot Green: 1 pcs

No. 343 - Light Parrot Green: 3 pcs

No. 389 - <u>Pumpkin</u>: 1 pcs

No. 392 - <u>Yellow</u>: 2 pcs

No. 441 - Black: 1 pcs

No. 447 - Light Dusty Purple: 1 pcs

In addition, it may be a good idea to use a set of pliers