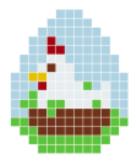

100 - 130 - 263 - 277 - 389

100 - 178 - 263 - 288 - 342 -343 - 389 - 392 - 441 - 447

100 - 220 - 288 - 392 - 441 - 447

198 - 272

122 - 124

100 - 343 - 392