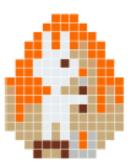

100 - 130 - 263 - 277 - 389

100 - 178 - 263 - 288 - 342 -343 - 389 - 392 - 441 - 447

100 - 220 - 288 - 392 - 441 - 447

198 - 272

122 - 124

100 - 343 - 392